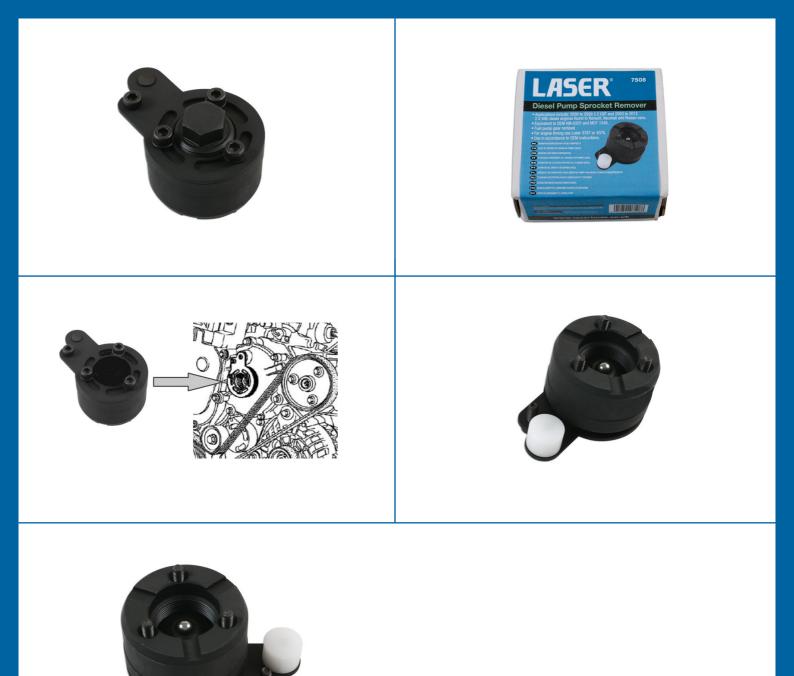

## **Diesel Pump Sprocket Remover**

Used to remove the diesel fuel pump sprocket to allow removal of the fuel pump without disturbing the timing belt on the 2.2L and 2.5 Renault diesel engines used in Nissan, Renault and Vauxhall vans.

## **Additional Information**

- Applications include: 2.2L G9T (2000-2009) and 2.5L G9U (2003-2012) diesel engines found in Nissan, Renault and Vauxhall vans.
- Equivalent to OEM KM-6207 and MOT.1548.
- For engine timing, please use Laser Part Nos. 3787 or 4076.
- · Use in accordance to OEM instructions.